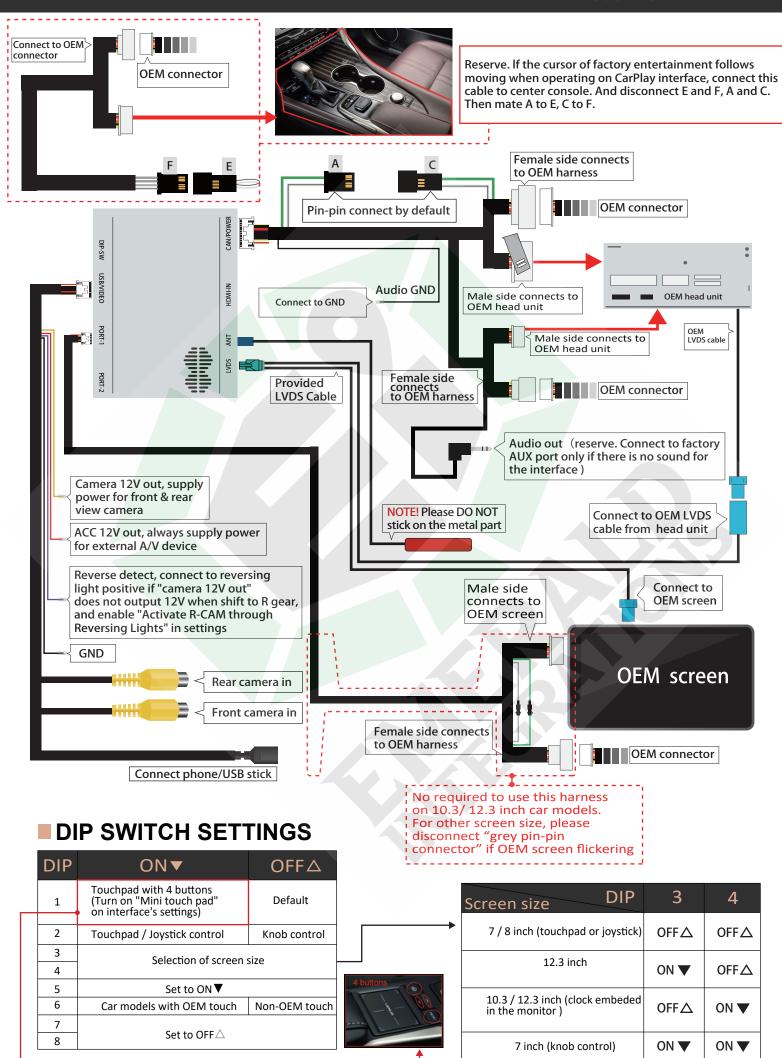

NOTE! Please try another car model DIP settings if your current car model DIP doesn't work. Disconnect and reconnect interface's power for effective after changing any DIP setting.