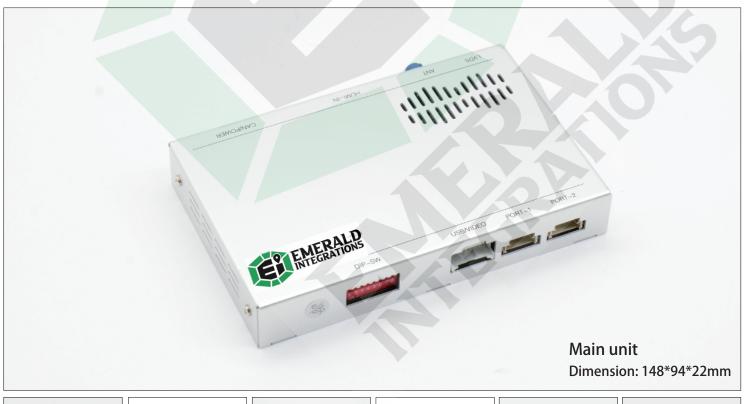

## WHAT'S IN THE BOX

Screen bypass cable

USB/Video cable

LVDS cable

WiFi/BT antenna

Power/CAN harness Control bypass cable

Google, Google Play, Android, Android Auto, are trademarks of Google Inc., registered in the U.S. and other countries.