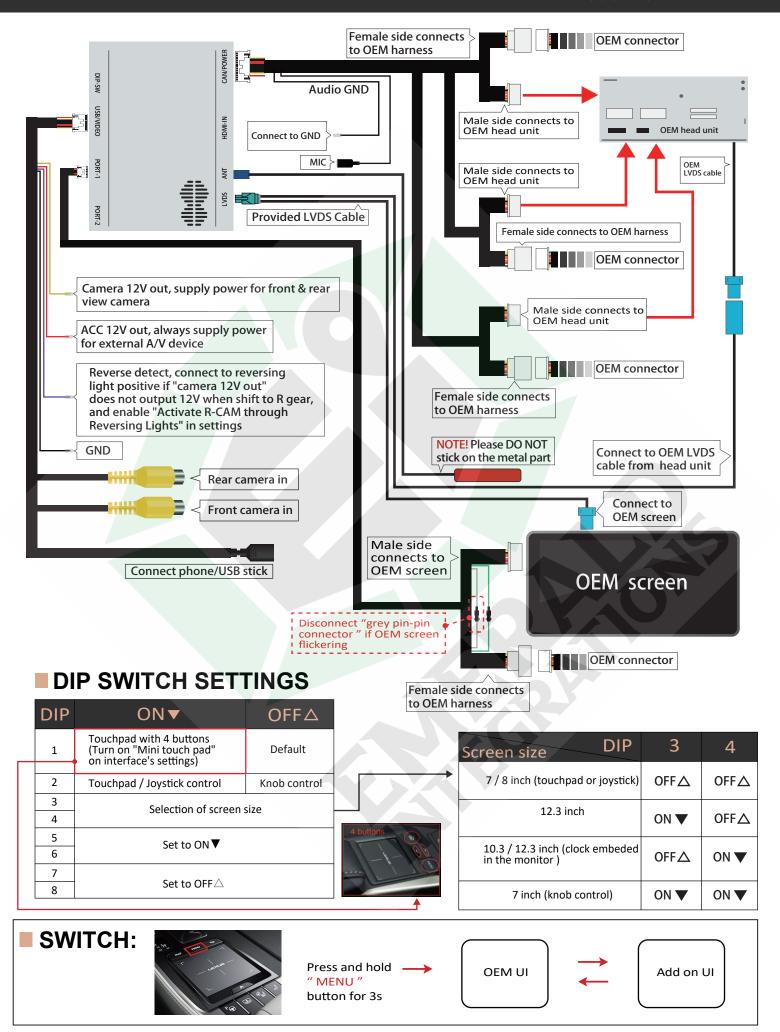

NOTE! Please try another car model DIP settings if your current car model DIP doesn't work. Disconnect and reconnect interface's power for effective after changing any DIP setting.

# ■ OEM RADIO AUDIO SETTINGS:

- 1. For car models with stock AUX port, make sure source switch to "AUX" mode on original car stereo for audio transmission before using the integration.
- 2. For car models with an AMI port, please plug in "AMI to AUX cable (sold separately)" then switch audio source to AMI mode.
- 3. For car models without AUX or AMI port (e.g. BMW EVO, Mercedes NTG 5, etc.), please plug in the provided "AUX-USB" adapter then switch audio source to "AUX-USB" mode.

## QUICK RESTART TIPS:

Press and hold the "BACK" button for 10s will restart the integration immediately