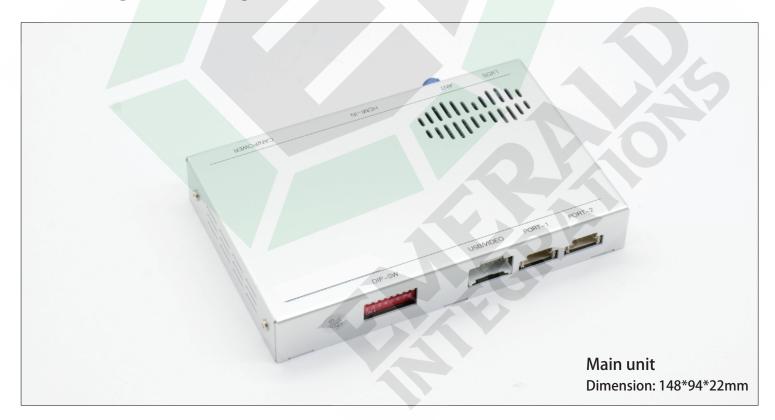

## ■ WHAT'S IN THE BOX

Screen bypass cable

USB/Video cable

LVDS cable

WiFi/BT antenna

Power/CAN harness

Google, Google Play, Android, Android Auto, are trademarks of Google Inc., registered in the U.S. and other countries.