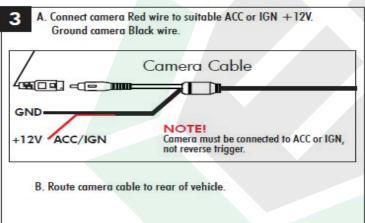

## **Camera Installation Instructions:**

- Please Note: Generally, the MALE end of the harness will plug into an **EMPTY PORT** behind your radio and not T-Harnees in.
- Our camera comes with an RCA extension cable that has power leads on both ends. This is designed to run the cameras power from the rear, to the front where it will connect onto the free hanging **RED** lead of the harness. This will gain camera power using the harness instead of a reverse trigger which is preferred for our cameras.
- Before fully mounting the camera, test the cameras viewing angle. Generally speaking, the Flush Mount Camera is preferred for most vehicles and mount mount under the license plate lip.