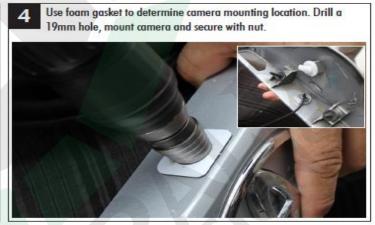

## **Camera Installation Instructions:**

- Please Note: Generally, the MALE end of the harness will plug into an **EMPTY PORT** behind your radio and not T-Harnees in.
- Our camera comes with an RCA extension cable that has power leads on both ends. This is designed to run the cameras power from the rear, to the front where it will connect onto the free hanging **RED** lead of the harness. This will gain camera power using the harness instead of a reverse trigger which is preferred for our cameras.
- Before fully mounting the camera, test the cameras viewing angle. Generally speaking, the Flush Mount Camera is preferred for most vehicles and mount mount under the license plate lip.