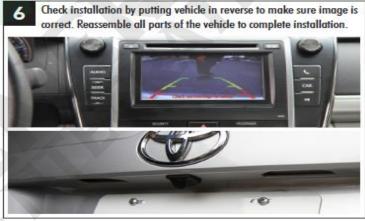

## **Camera Installation Instructions:**

- Please Note: Generally, the MALE end of the harness will plug into an **EMPTY PORT** behind your radio and not T-Harnees in.
- Our camera comes with an RCA extension cable that has power leads on both ends. This is designed to run the cameras power from the rear, to the front where it will connect onto the free hanging **RED** lead of the harness. This will gain camera power using the harness instead of a reverse trigger which is preferred for our cameras.
- Before fully mounting the camera, test the cameras viewing angle. Generally speaking, the Flush Mount Camera is preferred for most vehicles and mount mount under the license plate lip.