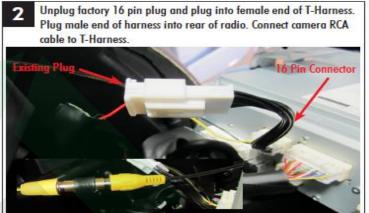

## **Camera Installation Instructions:**

- Please Note: Generally, the MALE end of the harness will plug into an **EMPTY PORT** behind your radio and not T-Harnees in.
- Our camera comes with an RCA extension cable that has power leads on both ends. This is designed to run the cameras power from the rear, to the front where it will connect onto the free hanging **RED** lead of the harness. This will gain camera power using the harness instead of a reverse trigger which is preferred for our cameras.
- Before fully mounting the camera, test the cameras viewing angle. Generally speaking, the Flush Mount Camera is preferred for most vehicles and mount mount under the license plate lip.