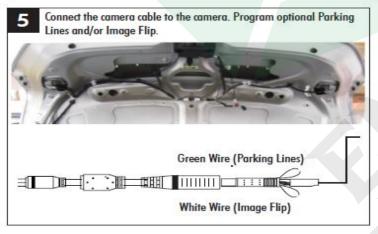

## **Camera Installation Instructions:**

- Please Note: Generally, the MALE end of the harness will plug into an **EMPTY PORT** behind your radio and not T-Harnees in.
- Our camera comes with an RCA extension cable that has power leads on both ends. This is designed to run the cameras power from the rear, to the front where it will connect onto the free hanging **RED** lead of the harness. This will gain camera power using the harness instead of a reverse trigger which is preferred for our cameras.
- Before fully mounting the camera, test the cameras viewing angle. Generally speaking, the Flush Mount Camera is preferred for most vehicles and mount mount under the license plate lip.