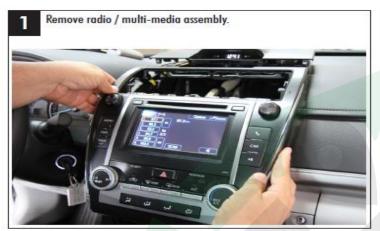

## **Camera Installation Instructions:**

- Please Note: Generally, the MALE end of the harness will plug into an **EMPTY PORT** behind your radio and not T-Harnees in.
- Our camera comes with an RCA extension cable that has power leads on both ends. This is designed to run the cameras power from the rear, to the front where it will connect onto the free hanging **RED** lead of the harness. This will gain camera power using the harness instead of a reverse trigger which is preferred for our cameras.
- Before fully mounting the camera, test the cameras viewing angle. Generally speaking, the Flush Mount Camera is preferred for most vehicles and mount mount under the license plate lip.