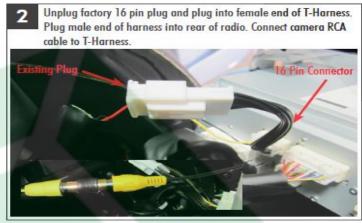

## **Camera Installation Instructions:**

- Our camera comes with an RCA extension cable that has power leads on both ends. This is designed to run the cameras power from the rear, to the front where it will connect onto the free hanging red lead of the harness. This will gain camera power using the harness instead of a reverse trigger which is preferred for our Sony CCD HD camera.
- Before fully mounting the camera, test the cameras viewing angle. Sometimes you may need to add a small wedge to either prop up or down the camera angle to get the desired view. Our Sony CCD HD camera has a 170 degree horizontal view so it does not need to be perfectly centered but you will need to adjust the camera itself to get it centered to align with the parking guidelines.