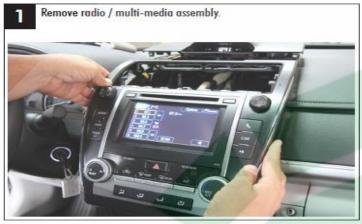

SKU: FC-TOYO

**Factory Connect Camera System: Subaru** 













## **Camera Installation Instructions:**

- Our camera comes with an RCA extension cable that has power leads on both ends. This is designed to run the cameras power from the rear, to the front where it will connect onto the free hanging red lead of the harness. This will gain camera power using the harness instead of a reverse trigger which is preferred for our Sony CCD HD camera.
- Before fully mounting the camera, test the cameras viewing angle. Sometimes you may need to add a small wedge to either prop up or down the camera angle to get the desired view. Our Sony CCD HD camera has a 170 degree horizontal view so it does not need to be perfectly centered but you will need to adjust the camera itself to get it centered to align with the parking guidelines.