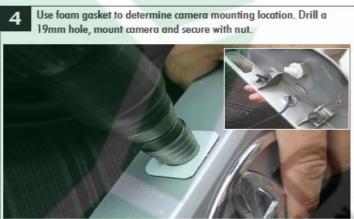

## **Camera Installation Instructions:**

- Our camera comes with an RCA extension cable that has power leads on both ends. This is designed to run the cameras power from the rear, to the front where it will connect onto the free hanging red lead of the harness. This will gain camera power using the harness instead of a reverse trigger which is preferred for our Sony CCD HD camera.
- Before fully mounting the camera, test the cameras viewing angle. Sometimes you may need to add a small wedge to either prop up or down the camera angle to get the desired view. Our Sony CCD HD camera has a 170 degree horizontal view so it does not need to be perfectly centered but you will need to adjust the camera itself to get it centered to align with the parking guidelines.