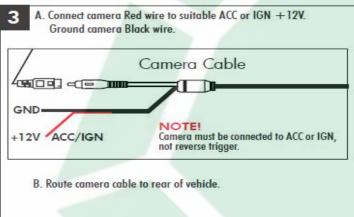

## **Camera Installation Instructions:**

- Our camera comes with an RCA extension cable that has power leads on both ends. This is designed to run the cameras power from the rear, to the front where it will connect onto the free hanging red lead of the harness. This will gain camera power using the harness instead of a reverse trigger which is preferred for our Sony CCD HD camera.
- Before fully mounting the camera, test the cameras viewing angle. Sometimes you may need to add a small wedge to either prop up or down the camera angle to get the desired view. Our Sony CCD HD camera has a 170 degree horizontal view so it does not need to be perfectly centered but you will need to adjust the camera itself to get it centered to align with the parking guidelines.