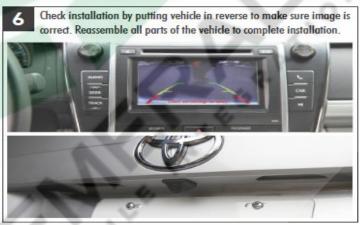

## **Camera Installation Instructions:**

- Our camera comes with an RCA extension cable that has power leads on both ends. This is designed to run the cameras power from the rear, to the front where it will connect onto the free hanging red lead of the harness. This will gain camera power using the harness instead of a reverse trigger which is preferred for our Sony CCD HD camera.
- Before fully mounting the camera, test the cameras viewing angle. Sometimes you may need to add a small wedge to either prop up or down the camera angle to get the desired view. Our Sony CCD HD camera has a 170 degree horizontal view so it does not need to be perfectly centered but you will need to adjust the camera itself to get it centered to align with the parking guidelines.