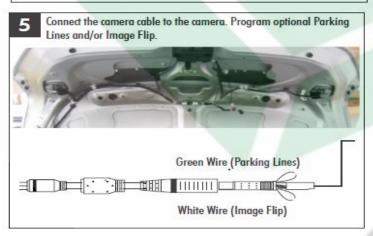

## **Camera Installation Instructions:**

- Our camera comes with an RCA extension cable that has power leads on both ends. This is designed to run the cameras power from the rear, to the front where it will connect onto the free hanging red lead of the harness. This will gain camera power using the harness instead of a reverse trigger which is preferred for our Sony CCD HD camera.
- Before fully mounting the camera, test the cameras viewing angle. Sometimes you may need to add a small wedge to either prop up or down the camera angle to get the desired view. Our Sony CCD HD camera has a 170 degree horizontal view so it does not need to be perfectly centered but you will need to adjust the camera itself to get it centered to align with the parking guidelines.