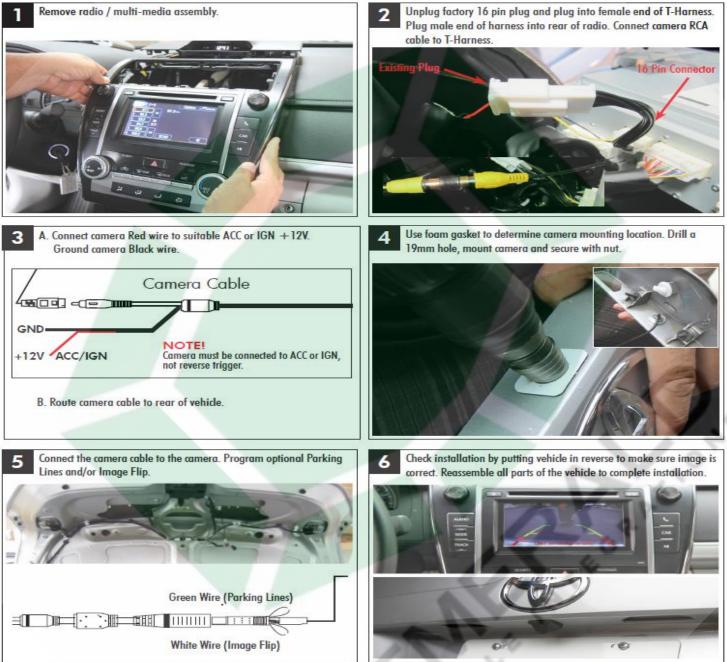

## SKU: FC-TOYO Factory Connect Camera System: Toyota

## **Camera Installation Instructions:**

- Our camera comes with an RCA extension cable that has power / ground leads that will run to the front of your vehicle. This is designed to gain camera power using our TOYO harness. Please connect the RED of the RCA extension cable to the RED lead of the harness labeled Camera Power to power the camera. You will also need to ground the BLACK lead for a stable video image.

- Before fully mounting the camera, test the cameras viewing angle. Sometimes you may need to add a small wedge to either prop up or down the camera angle to get the desired view. Our Flush Mount Camera has a 155 degree horizontal view so it does not need to be perfectly centered but you will need to adjust the camera itself to get it centered to align with the parking guidelines.